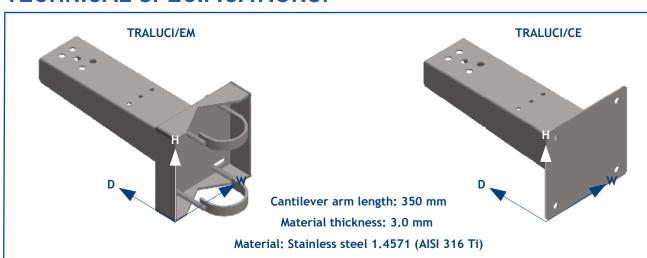

## **TECHNICAL SPECIFICATIONS:**

Weight: ca. 3.0 kg

Dimensions (W x H x D): 200 x 180 x 405 mm

Drill holes (W x H, Ø): 100-160 x 140, 10.5 mm

Accessories: Clamps for Ø 80 - 140 mm

Fastening set for clamps

Weight: ca. 2.5 kg

Dimensions (W x H x D): 200 x 200 x 353 mm

Drill holes (W x H, Ø): 150 x 150, 12 mm

Accessories: No accessories available