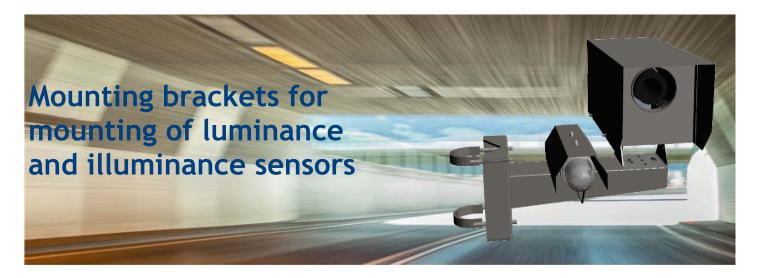

## **ELECTRIC-SPECIAL**

Photronicsysteme GmbH

The TRALUCI/EM pole brackets and TRALUCI/CE wallor ceiling brackets are designed for mounting  $L_{20}$  tunnel luminance sensors at access zones.

For TRALUCI/EM, clamps and fastening sets for different pole diameters (in the widths of 80 - 140 mm) are also available. Special sizes can be manufactured upon request.

No further accessories are required for the wall bracket TRALUCI/CE.

With both types of mounting brackets it is possible to additionally install one illuminance sensor (e.g. ESPLUXA, horizontally or vertically aligned) each.

- Mounting brackets for pole mounting as well as wall- or ceiling mounting of L<sub>20</sub> luminance sensors
- · Additional mounting of one illuminance sensor per bracket possible
- Clamps and fixing sets available in standard pole diameters of 80 - 140 mm
- Special sizes possible upon request (extra charge)
- Corresponds to requirement class I according to German ZTV-Ing. (authoritative technical regulation)